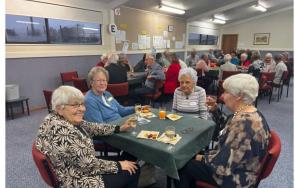

## TAIERI BRIDGE CLUB 50<sup>TH</sup> ANNIVERSARY CELEBRATIONS 20 MAY 2023

The event was well organised with over 70 attending the celebrations. There were 16 full tables and 18 boards were played after a few technical hitches. At the end of play those attending had time to reminisce while enjoying a drink and some finger food. There was some entertainment provided by Karl Power who sang 3 songs. A toast was made to absent friends. The cake was cut by Robin Gillespie and then there was speeches from Jen Macartney (president), Christine Kerr (on behalf of Kerr Family), Robin Gillespie reminiscing about how the club started plus an email read out on behalf of Wilma Burrell. Jean Young also told a story plus a joke.