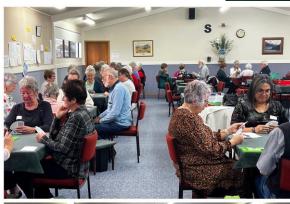

## TAIERI BRIDGE CLUB 50<sup>TH</sup> ANNIVERSARY CELEBRATIONS 20 MAY 2023

The event was well organised with over 70 attending the celebrations. There were 16 full tables and 18 boards were played after a few technical hitches. At the end of play those attending had time to reminisce while enjoying a drink and some finger food. There was some entertainment provided by Karl Power who sang 3 songs. A toast was made to absent friends. The cake was cut by Robin Gillespie and then there was speeches from Jen Macartney (president), Christine Kerr (on behalf of Kerr Family), Robin Gillespie reminiscing about how the club started plus an email read out on behalf of Wilma Burrell. Jean Young also told a story plus a joke.