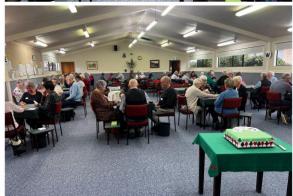

## TAIERI BRIDGE CLUB 50<sup>TH</sup> ANNIVERSARY CELEBRATIONS 20 MAY 2023

The event was well organised with over 70 attending the celebrations. There were 16 full tables and 18 boards were played after a few technical hitches. At the end of play those attending had time to reminisce while enjoying a drink and some finger food. There was some entertainment provided by Karl Power who sang 3 songs. A toast was made to absent friends. The cake was cut by Robin Gillespie and then there was speeches from Jen Macartney (president), Christine Kerr (on behalf of Kerr Family), Robin Gillespie reminiscing about how the club started plus an email read out on behalf of Wilma Burrell. Jean Young also told a story plus a joke.